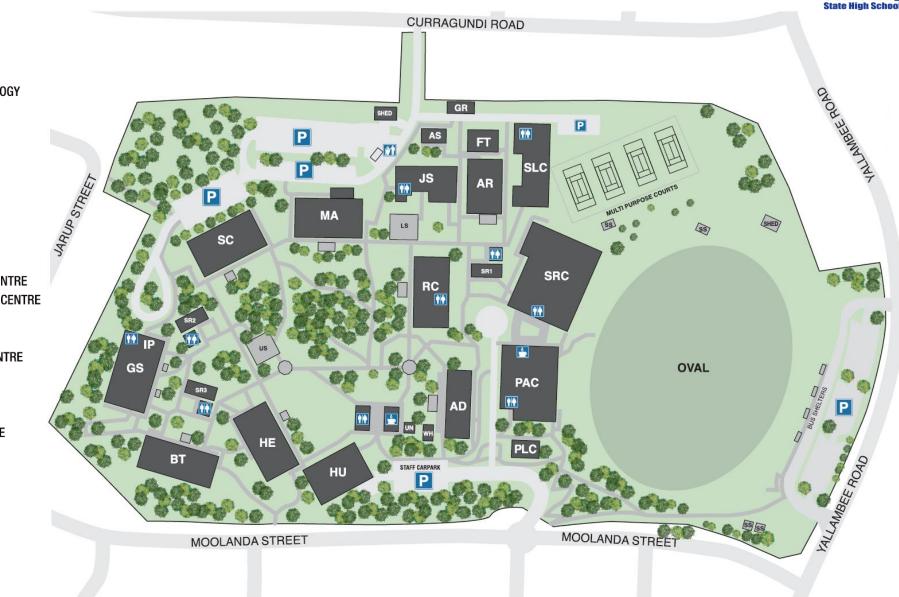

## **CENTENARY STATE HIGH SCHOOL**

## LOCATION MAP

## LEGEND

## AD ADMINISTRATION

- AR ARTS
- AS ANCILLARY SERVICES
- BT BUSINESS & TECHNOLOGY
- FT FILM & TELEVISION
- GR GROUNDS SHED
- GS GENERAL STUDIES
- HE HOME ECONOMICS
- HU HUMANITIES
- IP INCLUSIVE PRACTICES
- JS JUNIOR SCHOOL
- LS LOWER SHELTER
- MA MANUAL ARTS
- PAC PERFORMING ARTS CENTRE
- PLC PRACTICAL LEARNING CENTRE
- RC RESOURCE CENTRE
- SC SCIENCE
- SLC SENIOR LEARNING CENTRE
- SR1 STAFF ROOM 1
- SR2 STAFF ROOM 2
- SR3 STAFF ROOM 3
- SRC SPORTS & REC CENTRE
- SS SPORTS SHELTER
- UN UNIFORM SHOP
- US UPPER SHELTER
- WH WELLBEING HUB
- CANTEEN
- CAR PARK
- M RUBBISH
- TOILETS